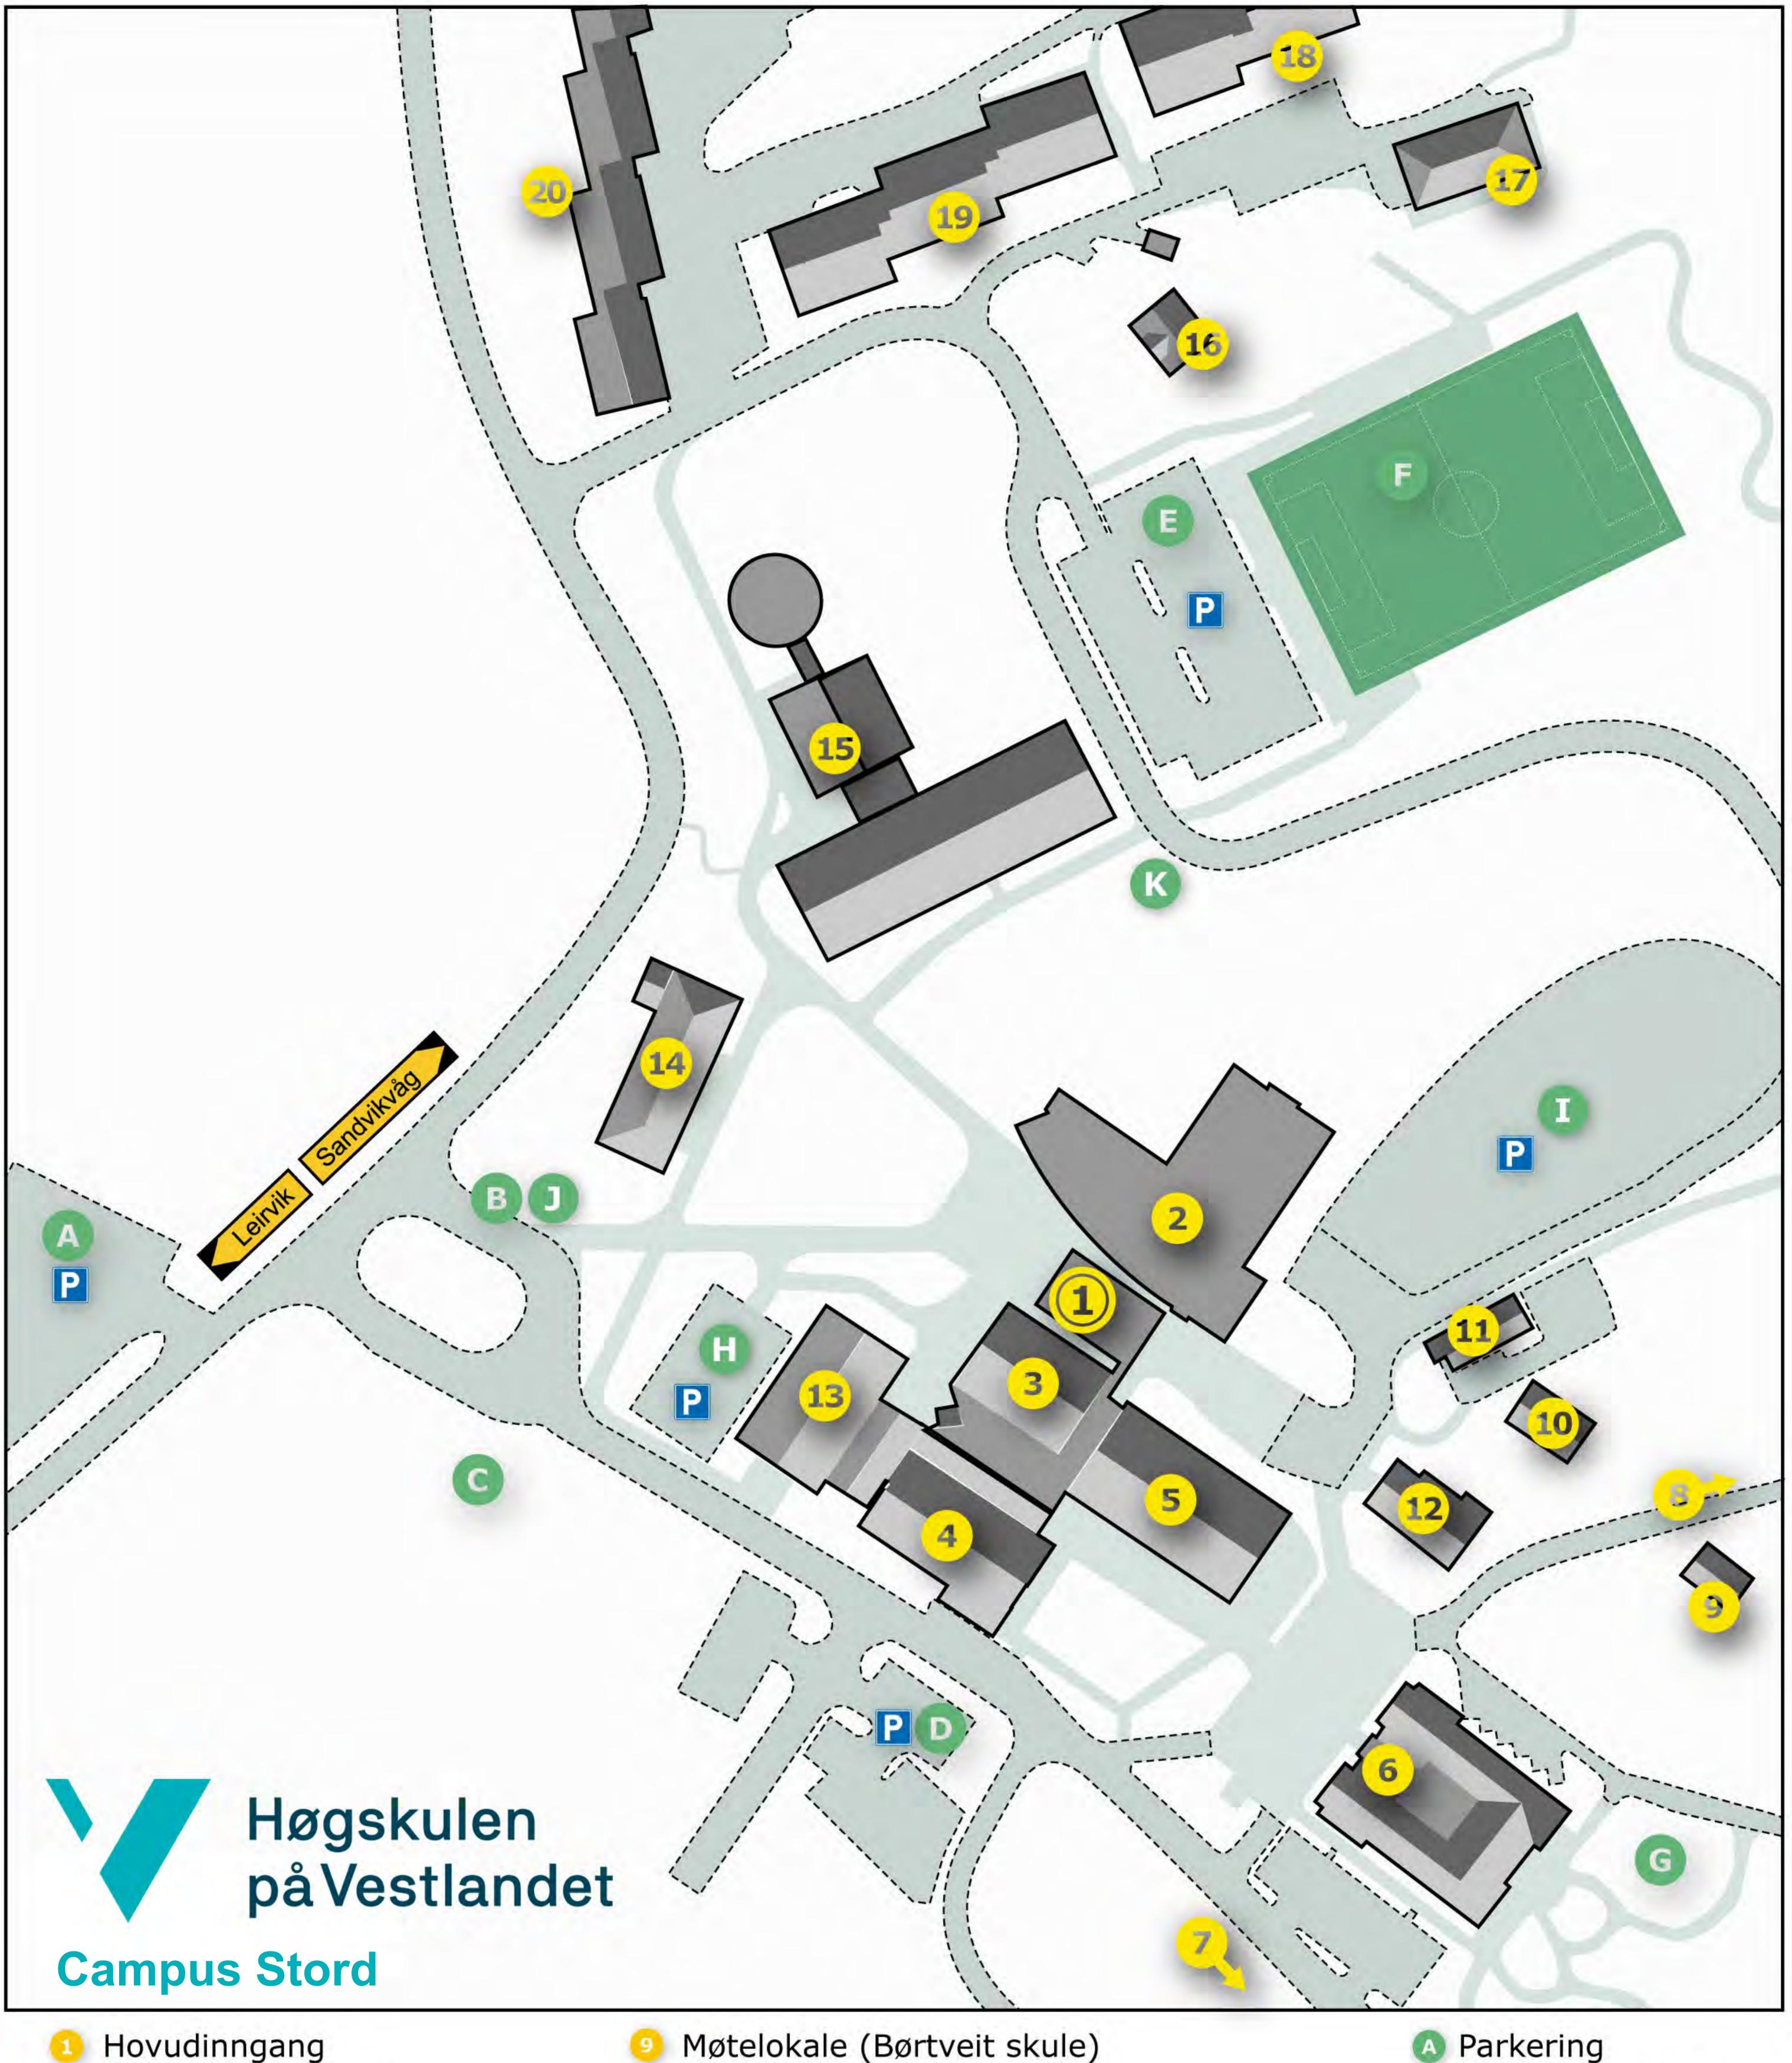

- Undervisningsbygg
  - Studenttorg
  - Studentsamskipnaden
  - Studieadministrasjon
  - Sjukepleiesenter
  - Naturfag og samfunnsfag
- Undervisningsbygg
- Kafé
- Bibliotek
- Administrasjonsbygg
- Førskulelærar (Ormaberget)
- Undervisningsbygg (Borg)

- Møtelokale (Børtveit skule)
- Statsbygg
- Statsbygg
- Undervisningsbygg (Annekset)
- Aula
- Gymsal
- Musikk og forming
- Studenthus (Granheim)
- Undervisningsbygg (Osahaugen)
- Studentbustader
- Studentbustader
- Studentbustader

- Busshaldeplass
- Rommetveit skule
- Parkering
- Parkering
- Ballplass
- Seminarhagen
- Parkering, HC, gjester, EL-bil
- Parkering
- Infotavle
- Infotavle