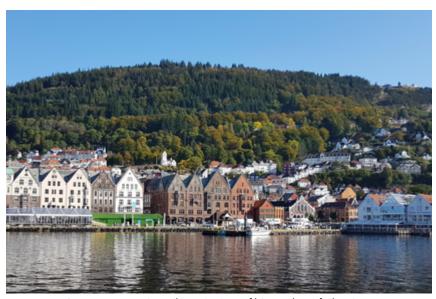

### HI Bergen Hostel Montana

Bergen Hostel Montana is situated at the foot of Mount Ulriken, one of the seven mountains surrounding the city of Bergen.

The hostel has a beautiful view of the city center and great hiking opportunities just outside the door. The cable car Ulriken is located about 5 minutes from the hostel. If you are more interested in the city center and the urban lifestyle it is easy to get to the city center, either by bus, car or by walking 3,5 km.

Rooms with private bathroom and shower.

Bergen - an ancient viking city. Lots of history, lots of vibrations.

Bergen Hostel Montana - a hostel now opening up for student accommodation.

Bergen Hostel Montana is located close to trails leading into the mountains surrounding Bergen.