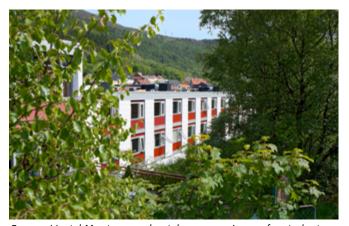

### HI Bergen Hostel Montana

Bergen Hostel Montana is situated at the foot of Mount Ulriken, one of the seven mountains surrounding the city of Bergen.

The hostel has a beautiful view of the city center and great hiking opportunities just outside the door. The cable car Ulriken is located about 5 minutes from the hostel. If you are more interested in the city center and the urban lifestyle it is easy to get to the city center, either by bus, car or by walking 3,5 km.

Rooms with private bathroom and shower.

Bergen - an ancient viking city. Lots of history, lots of vibrations.

Bergen Hostel Montana - a hostel now opening up for student accommodation.

Bergen Hostel Montana is located close to trails leading into the mountains surrounding Bergen.