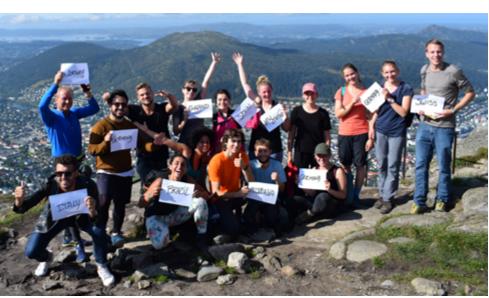

# Student accomodation Social living at Bergen Hostel Montana

How about joining our volunteers for a hike?

Students make their own food and get together in the guest kitchen.

Guests may, among other things, borrow bikes for free and participate in indoor and outdoor activities carried out by Montana's international volunteers: hiking in the nearby mountains, city sightseeing, barbecue, movie nights etc. The volunteers also run a café with free coffee/tea every day.