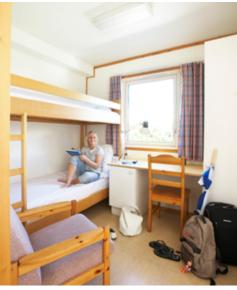

#### The rooms

The rooms are single rooms, equipped with a bunk bed, desk, a small wardrobe and private bathroom with shower. Hand soap and toilet paper is included, other necessities can be bought in the supermarket across the street. Towel and sheets can be rented for 50 NOK.

Rooms with private bathroom and shower.

Bergen - an ancient viking city. Lots of history, lots of vibrations.

Bergen Hostel Montana - a hostel now opening up for student accommodation.

Bergen Hostel Montana is located close to trails leading into the mountains surrounding Bergen.