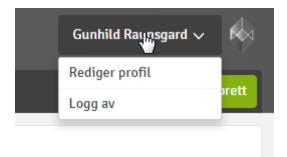

## How to change your WISEflow profile to English

- 1. Log on to WISEflow
- 2. Choose Rediger profil in the menu under your name

3. Choose Engelsk in the menu called Språk.

| WISEflow                              |                         |                          | Gunhild Raunsgard 🗸 🙀   |
|---------------------------------------|-------------------------|--------------------------|-------------------------|
| දු <sup>O</sup> Student 🥑 Sensor 🗎 Fi | orfatter 🕞 Administrato | r දයි Lisensadmin        | Dpprett                 |
| A Profilinnstilling                   |                         |                          |                         |
| -                                     |                         |                          |                         |
| Personlige opplysninger E-mail        | Startside Demoflow Ap   | Systemkrav               |                         |
| Fornavn                               | Gunhild                 |                          |                         |
| Etternavn                             | Raunsgard               |                          |                         |
| Mobiltelefon                          | 92036554                |                          |                         |
| Språk                                 | Norsk                   |                          |                         |
|                                       | Dansk                   |                          |                         |
| Lagre redigering                      | Engelsk                 |                          |                         |
|                                       | Norsk                   |                          |                         |
|                                       | Svensk                  |                          |                         |
| Copyright UNIwise 2012-2015           | Koreansk                | WISEflow Beech - v2.2.10 | Support og feedback (?) |